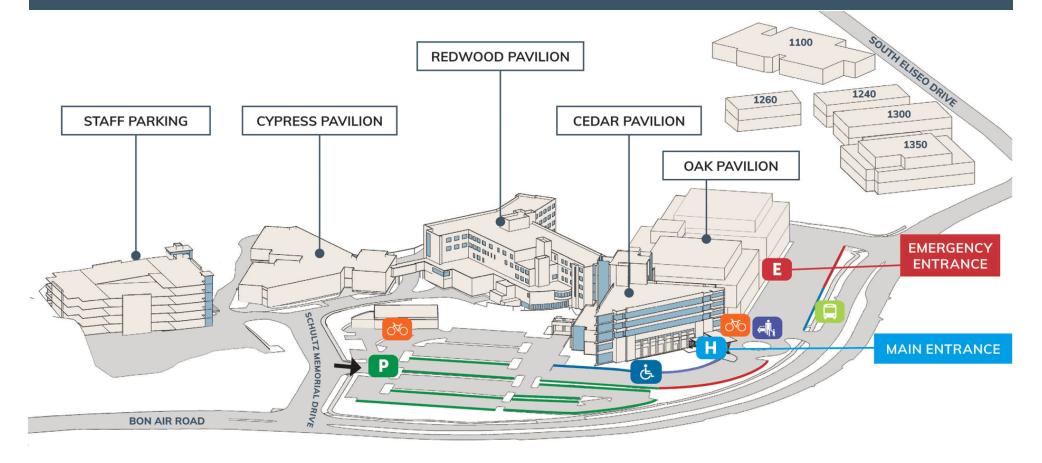

## Main Campus Map

"MarinHealth" and the MarinHealth logo are servicemarks of Marin General Hospital and used with permission.

## for patients, visitors, and vendors

This diagram depicts the location of major services in the four pavilions on our campus, and shows where there is access between Pavilions on the floor levels that connect.

Color coding here relates directly to the signage colors on the floor levels in the Pavilions for easy wayfinding.

- The <u>only</u> public connection to the Oak Pavilion is through the **Lobby (L)** (interior) Cedar elevators
- No more "Registration" on Level 2. **Go directly to your destination to check in.**
- There is no Level 2 in the Oak Pavilion because surgery suites (Level 1) have higher ceilings
- The **Creekside Café** (formerly Greenbrae Grill) remains in Redwood Pavilion, Level 1, and can only be accessed through the Redwood elevators or (interior) Cedar elevators.
- **Please check the map!** There are two ICUs in two different buildings, two Medical & Surgical floors (with 3 pods) and two Cardiac floors. Lacation Services and Antenatal Testing are no longer located next to Maternity Care.